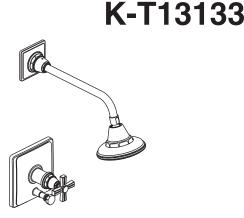

#### Features

- Metal construction
- Wall-mount bath and shower faucet
- Available with cross or lever handles
- For use with valves with a diverter
- Complements Pinstripe<sub>®</sub> Suite
- Requires a Rite-Temp<sub>®</sub> pressure-balancing valve K-305-K-NA or K-305-KS-NA

### **Product Specification**

Wall-mount bath & shower trim set shall be of metal construction. Product shall be for use with valves with a diverter. Product shall be available with cross or lever handles. Product shall require a Rite-Temp<sub>®</sub> pressure-balancing valve K-305-K-NA or K-305-KS-NA. Product shall complement the Pinstripe Suite. Bath & shower trim set shall be K-\_\_\_\_\_ with Rite-Temp pressure balancing valve K-305-\_\_\_\_\_ NA.