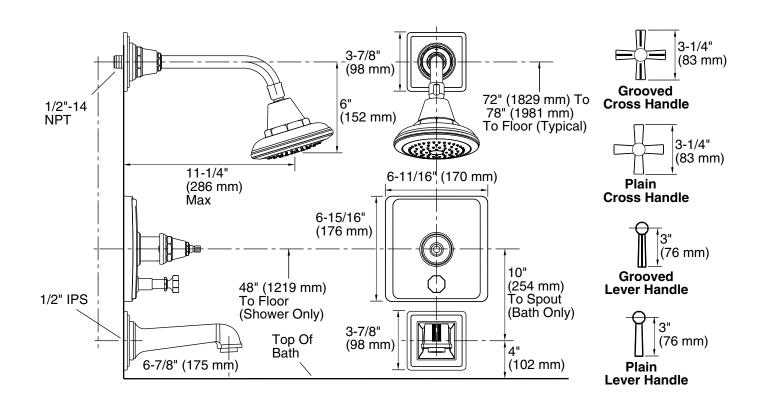

Install straight pipe or tube drop of 7'' (178 mm) to 18'' (457 mm) with single elbow between valve and wall-mount spout.

**Product Diagram** 