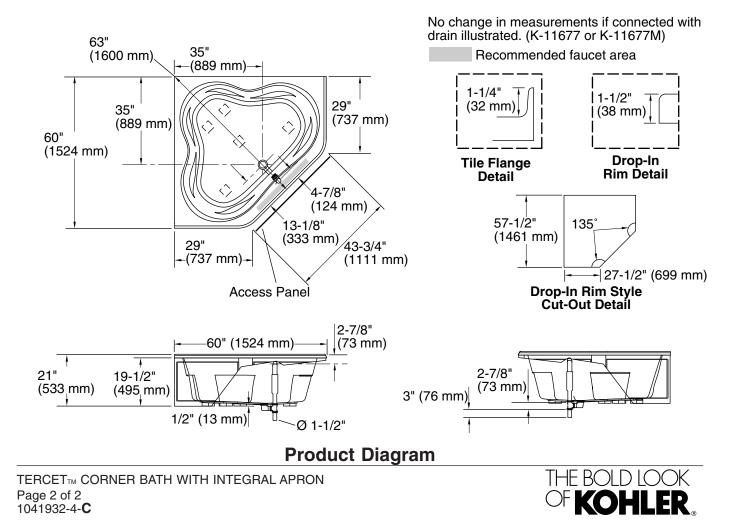

## **Technical Information**

| Fixture*:                                       | basin area                             | top area                                | weight                   |
|-------------------------------------------------|----------------------------------------|-----------------------------------------|--------------------------|
| Bathing<br>well                                 | 52" (1321 mm) x<br>38-3/4" (984<br>mm) | 61" (1549 mm) x<br>46-1/4" (1175<br>mm) | 118 lbs.<br>(53.6<br>kg) |
|                                                 | water depth                            | capacity                                |                          |
| To<br>overflow                                  | 15" (381 mm)                           | 96 gal. (363.6 L)                       |                          |
| * Approximate measurements for comparison only. |                                        |                                         |                          |

## **Installation Notes**

Install this product according to the installation guide.

Floor support under bath must provide for a minimum of 35 lbs./square foot (172 kg/square meter) loading.

No change in measurements if connected with drain illustrated.