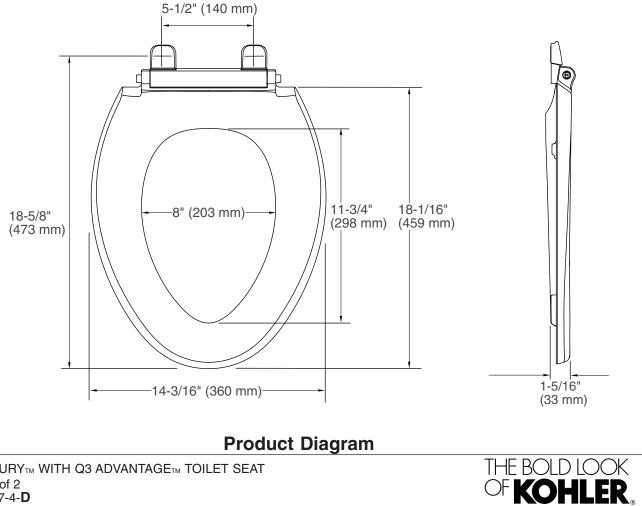

#### **Product Specification**

The toilet seat shall be made of solid polypropylene plastic. Product shall be elongated closed-front. Product shall have Quiet-Close<sub>TM</sub> lid and ring that prevent slamming, Quick-Release<sub>TM</sub> hinge caps snap open and seat pulls forward for removal. Product shall have Quick-Attach<sub>TM</sub> stainless steel fastener, which allows for top-mount screwdriver only install. Product shall have contoured seat for user comfort. Product shall have slip resistant bumpers that hold seat firmly in place. Toilet seat shall be Kohler Model K-4733-\_\_\_\_\_.