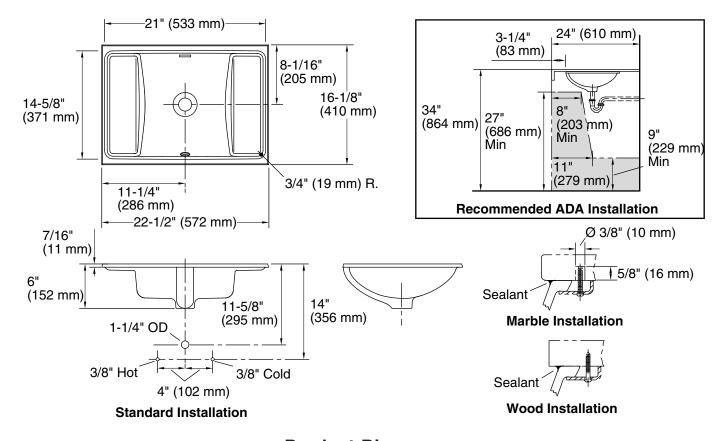

#### **Technical Information**

| Fixture*:                                       |                                 |  |
|-------------------------------------------------|---------------------------------|--|
| Basin area                                      | 21" (533 mm) x 14-5/8" (371 mm) |  |
| Water depth                                     | 3-1/4" (83 mm)                  |  |
| Drain                                           | Ø 1-11/16" (43 mm)              |  |
| * Approximate measurements for comparison only. |                                 |  |

#### **Installation Notes**

Install this product according to the installation guide.

Will comply with **ADA** when installed per Section 606 Lavatories of the Act.

Will comply with **CSA B651** when installed per Clause 4.3.3 of the standard.

Will comply with **OBC** when installed per Clause 3.8.3.11.