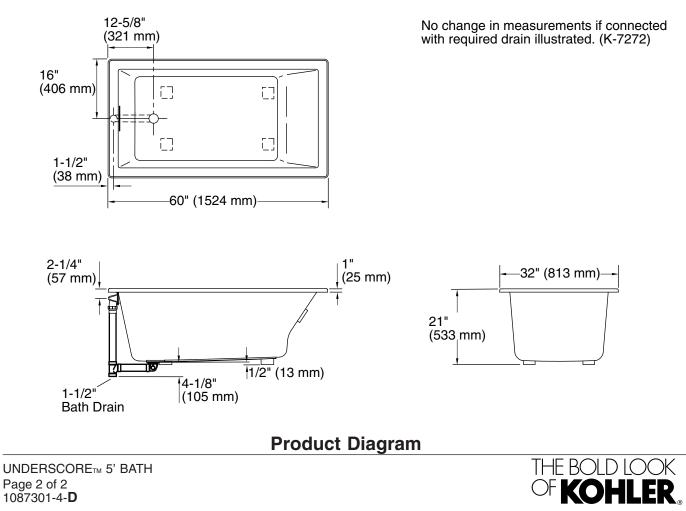

#### Features

- Acrylic
- Drop-in installation
- Molded lumbar support
- 81 gallon (306.6 L) capacity
- 60" (1524 mm) x 32" (813 mm) x 21" (533 mm)

## **Product Specification**

The acrylic bath shall be 60" (1524 mm) in length, 32" (813 mm) in width, and 21" (533 mm) in height. Bath shall be for drop-in installation. Bath shall have an 81 gallon (306.6 L) capacity. Bath shall have a molded lumbar support. Bath shall be Kohler Model K-1130-\_\_\_\_.

## **Technical Information**

| Fixture*:                                       |                                         |  |  |  |
|-------------------------------------------------|-----------------------------------------|--|--|--|
| Bathing well:                                   |                                         |  |  |  |
| Basin area,<br>bottom                           | 42" (1067 mm) x 23-1/2" (597 mm)        |  |  |  |
| Basin area, top                                 | 55-1/8" (1400 mm) x 27-1/8" (689<br>mm) |  |  |  |
| Weight                                          | 75 lbs (34 kg)                          |  |  |  |
| To overflow:                                    |                                         |  |  |  |
| Water depth                                     | 17-1/8" (43.5 cm)                       |  |  |  |
| Capacity                                        | 81 gal (306.6 L)                        |  |  |  |
| * Approximate measurements for comparison only. |                                         |  |  |  |
| Drop-in cut-out 5                               | 9-1/2″ (1511 mm) x 31-1/2″ (800 mm)     |  |  |  |