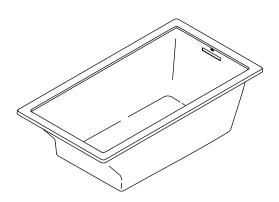

#### Features

- Acrylic
- Drop-in installation
- Molded lumbar support
- 102 gallon (386 L) capacity
- 66" (1676 mm) x 36" (914 mm) x 22" (559 mm)

### **Product Specification**

The acrylic bath shall be 66" (1676 mm) in length, 36" (914 mm) in width, and 22" (559 mm) in height. Bath shall be for drop-in installation. Bath shall have a 102 gallon (386 L) capacity. Bath shall have a molded lumbar support. Bath shall be Kohler Model K-1136-\_\_\_\_.