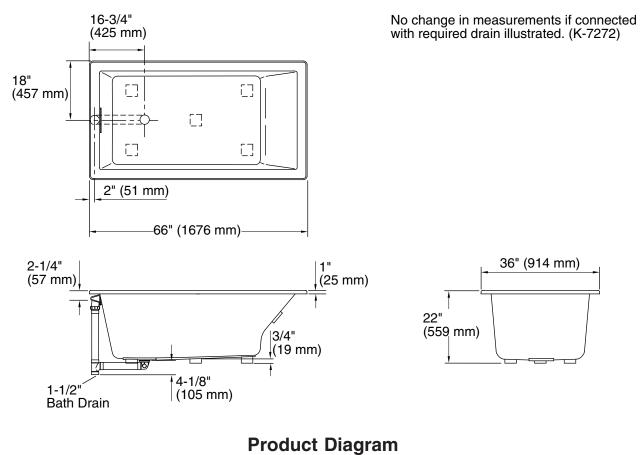

#### Features

- Acrylic
- Drop-in installation
- Molded lumbar support
- 102 gallon (386 L) capacity
- 66" (1676 mm) x 36" (914 mm) x 22" (559 mm)

### **Product Specification**

The acrylic bath shall be 66" (1676 mm) in length, 36" (914 mm) in width, and 22" (559 mm) in height. Bath shall be for drop-in installation. Bath shall have a 102 gallon (386 L) capacity. Bath shall have a molded lumbar support. Bath shall be Kohler Model K-1136-\_\_\_\_.

#### **Technical Information**

| Fixture*:                                       |                                      |  |  |
|-------------------------------------------------|--------------------------------------|--|--|
| Bathing well:                                   |                                      |  |  |
| Basin area,<br>bottom                           | 44-1/2" (1130 mm) x 26-1/2" (673 mm) |  |  |
| Basin area, top                                 | 60-1/4" (1530 mm) x 30-1/4" (768 mm) |  |  |
| Weight                                          | 80 lbs (36.3 kg)                     |  |  |
| To overflow:                                    |                                      |  |  |
| Water depth                                     | 17-3/4" (451 mm)                     |  |  |
| Capacity                                        | 102 gal (386 L)                      |  |  |
| * Approximate measurements for comparison only. |                                      |  |  |
| Drop-in cut-out 6                               | 65″ (1651 mm) x 35″ (889 mm)         |  |  |