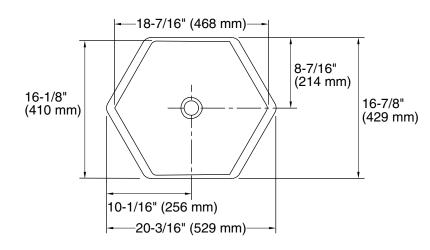

**VOTIVE**<sub>TM</sub>

**Features** 

- KOHLER cast iron
- Under-mount
- Without overflow
- ADA compliant when installed according to ADA guidelines
- 18-7/16" (468 mm) x 16-1/8" (410 mm)

## **Product Specification**

The under-mount bathroom sink shall be 18-7/16" (468 mm) in length and 16-1/8" (410 mm) in width. Bathroom sink shall be made of cast iron. Bathroom sink shall be without overflow. Bathroom sink shall be ADA compliant when installed according to ADA guidelines. Bathroom sink shall be Kohler Model K-2836-

### **Technical Information**

| Fixture*:                                       |                                      |  |  |
|-------------------------------------------------|--------------------------------------|--|--|
| Basin area                                      | 18-7/16" (468 mm) x 16-1/8" (410 mm) |  |  |
| Water depth                                     | 3-7/8" (98 mm)                       |  |  |
| Drain hole                                      | Ø 1-3/4" (44 mm)                     |  |  |
| * Approximate measurements for comparison only. |                                      |  |  |