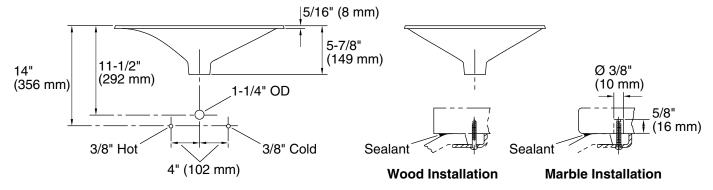

| Included components: |           |
|----------------------|-----------|
| Basin clamp assembly | 52047     |
| Cut-out template     | 1091070-7 |