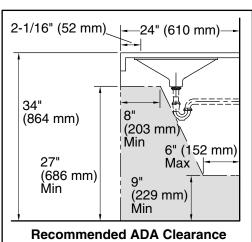

### **Codes/Standards Applicable**

Specified model meets or exceeds the following:

- ADA
- ASME A112.19.1/CSA B45.2
- ICC/ANSI A117.1

**ADA** 