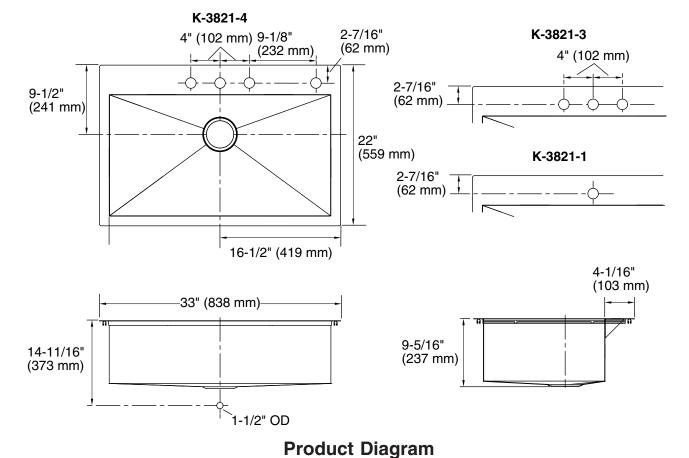

# **Specified Model**

| Model      | Description                                          |  | Colors/Finishes |
|------------|------------------------------------------------------|--|-----------------|
| K-3821-1   | Top-mount/Under-mount kitchen sink – single-hole     |  | □NA             |
| K-3821-3   | Top-mount/Under-mount kitchen sink – 3-hole          |  | □NA             |
| K-3821-4   | K-3821-4 Top-mount/Under-mount kitchen sink – 4-hole |  | □NA             |
| Included A | Accessories                                          |  |                 |
| K-6644     | Bottom bowl rack                                     |  | □ ST            |
|            |                                                      |  |                 |
| Optional A | Accessories                                          |  |                 |

# **Product Specification**

thickness or less

The under-mount or top-mount kitchen sink shall be made of 18-gauge stainless steel. Sink shall include bottom bowl rack and installation hardware. Sink shall have a large single bowl. Sink shall include SilentShield sound-absorption technology. The sink shall be 33" (838 mm) in length, and 22" (559 mm) in width. Sink shall be Kohler Model K-3821-NA.

# **Technical Information**

| Fixture*:                                       |                                      |  |  |  |
|-------------------------------------------------|--------------------------------------|--|--|--|
| Bowl area                                       | 30-1/4" (768 mm) x 16-9/16" (421 mm) |  |  |  |
| Water depth                                     | 9" (229 mm)                          |  |  |  |
| Drain hole                                      | Ø 3-5/8" (92 mm)                     |  |  |  |
| * Approximate measurements for comparison only. |                                      |  |  |  |