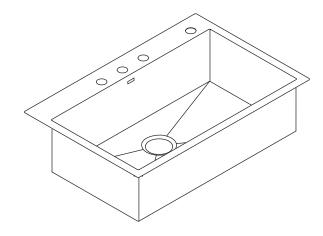

#### **Features**

- 18-gauge stainless steel
- Top-mount or under-mount
- Includes bottom bowl rack
- Includes installation hardware
- Includes SilentShield<sub>®</sub> sound-absorption technology
- Large single bowl
- 33" (838 mm) x 22" (559 mm)

# **Product Specification**

thickness or less

The under-mount or top-mount kitchen sink shall be made of 18-gauge stainless steel. Sink shall include bottom bowl rack and installation hardware. Sink shall have a large single bowl. Sink shall include SilentShield sound-absorption technology. The sink shall be 33" (838 mm) in length, and 22" (559 mm) in width. Sink shall be Kohler Model K-3821-NA.