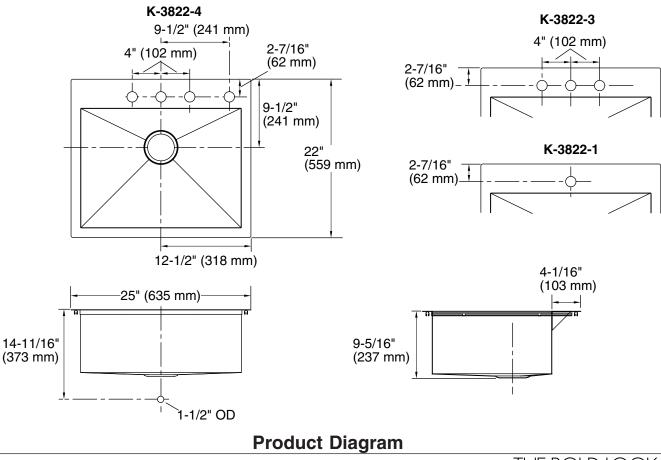

#### **Features**

- 18-gauge stainless steel
- Top-mount or under-mount
- Includes bottom bowl rack
- Includes installation hardware
- Includes SilentShield<sub>®</sub> sound-absorption technology
- Small single bowl
- 25" (635 mm) x 22" (559 mm)

#### Accessories

- CP: Polished Chrome
- ST: Stainless Steel
- NA: None applicable
- Other: Refer to Price Book for additional colors/finishes

| Model      | Description                                                          | Description |    |         |
|------------|----------------------------------------------------------------------|-------------|----|---------|
| K-3822-1   | Top-mount/Under-mount kitchen sink – single-hole                     |             |    | 🗅 NA    |
| K-3822-3   | Top-mount/Under-mount kitchen sink – 3-hole                          |             |    | 🗅 NA    |
| K-3822-4   | Top-mount/Under-mount kitchen sink – 4-hole                          |             |    | 🗅 NA    |
| K-6645     | Bottom bowl rack                                                     |             |    | □ ST    |
| Optional A | ccessories                                                           |             |    |         |
| K-8801     | Duostrainer <sub>®</sub> sink strainer                               |             | CP | □ Other |
| 1131881    | Hardware kit for countertops with a 2-1/2" (64 mm) thickness or less | 🗆 NA        |    |         |

#### **Product Specification**

The under-mount or top-mount kitchen sink shall be made of 18-gauge stainless steel. Sink shall include bottom bowl rack and installation hardware. Sink shall have a small single bowl. Sink shall include SilentShield sound-absorption technology. Sink shall be 25" (635 mm) in length, and 22" (559 mm) in width. Sink shall be Kohler Model K-3822-NA.

### **Technical Information**

| Fixture*:                                       |                             |  |  |  |  |
|-------------------------------------------------|-----------------------------|--|--|--|--|
| Bowl area 22-1/4" (565 mm) x 16-9/16" (421 mm)  |                             |  |  |  |  |
| Water depth                                     | Water depth 9" (229 mm)     |  |  |  |  |
| Drain hole                                      | Drain hole Ø 3-5/8" (92 mm) |  |  |  |  |
| * Approximate measurements for comparison only. |                             |  |  |  |  |
| Included components:                            |                             |  |  |  |  |
| Hardware kit -                                  | 1130570                     |  |  |  |  |
| Cut-out templat                                 | 1130822                     |  |  |  |  |