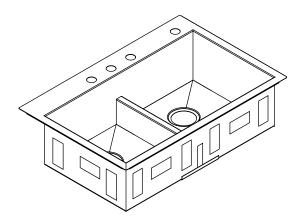

#### **Features**

- 18-gauge stainless steel
- Top-mount or under-mount
- Double (equal) bowl
- Smart Divide™ lowered divider
- Includes bottom bowl rack (quantity of one)
- Includes installation hardware
- 33" (838 mm) x 22" (559 mm)

# DROP-IN/UNDER-MOUNT KITCHEN SINK K-3838

## **Product Specification**

The drop-in/under-mount kitchen sink shall be made of 18-gauge stainless steel. Sink shall feature double equal compartments and Smart Divide lowered divider. Sink shall include one bottom bowl rack and installation hardware. Sink shall be 33" (838 mm) in length, 22" (559 mm) in width. Sink shall be Kohler Model K-3838-\_\_\_\_-NA.