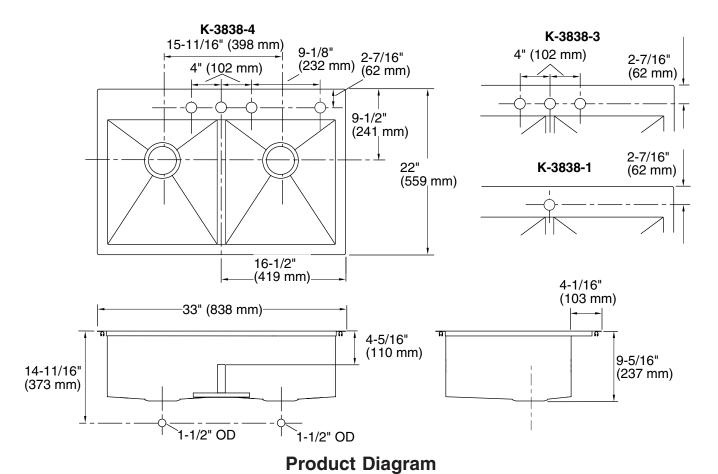

#### **Features**

- 18-gauge stainless steel
- Top-mount or under-mount
- Double (equal) bowl
- Smart Divide™ lowered divider
- Includes bottom bowl rack (quantity of one)
- Includes installation hardware
- 33" (838 mm) x 22" (559 mm)

## **Specified Model**

| Model                   | Description                                             |     |  | Colors/Finishes |
|-------------------------|---------------------------------------------------------|-----|--|-----------------|
| K-3838-1                | Drop-in/Under-mount kitchen sink – single-hole          |     |  | □NA             |
| K-3838-3                | Drop-in/Under-mount kitchen sink – 3-hole               |     |  | □NA             |
| K-3838-4                | Drop-in/Under-mount kitchen sink – 4-hole               |     |  | □NA             |
| 11 00 11                | Bottom bowl rack (fits both left and right bowls, QTY = |     |  |                 |
|                         |                                                         |     |  |                 |
|                         | , , ,                                                   |     |  |                 |
| Coptional Acc<br>K-8801 | , , ,                                                   | □СР |  | Other           |

## **Product Specification**

The drop-in/under-mount kitchen sink shall be made of 18-gauge stainless steel. Sink shall feature double equal compartments and Smart Divide lowered divider. Sink shall include one bottom bowl rack and installation hardware. Sink shall be 33" (838 mm) in length, 22" (559 mm) in width. Sink shall be Kohler Model K-3838-\_\_\_\_-NA.

#### **Technical Information**

| Fixture*:                                       |                                                                                |  |  |  |
|-------------------------------------------------|--------------------------------------------------------------------------------|--|--|--|
| Bowl area                                       | 14-9/16" (370 mm) x 16-9/16" (421 mm)<br>14-9/16" (370 mm) x 16-9/16" (421 mm) |  |  |  |
| Water depth                                     | 9" (229 mm)                                                                    |  |  |  |
| Drain hole                                      | Ø 3-5/8" (92 mm)                                                               |  |  |  |
| * Approximate measurements for comparison only. |                                                                                |  |  |  |