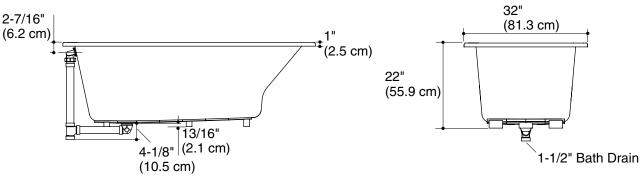

#### **Features**

- Acrylic
- Drop-in or undermount installation
- Molded lumbar support
- 66" (167.6 cm) x 32" (81.3 cm) x 22" (55.9 cm)

# **Product Specification**

The acrylic bath shall be 66" (167.6 cm) in height, 32" (81.3 cm) in width, and 22" (55.9 cm) in depth. Bath shall be for drop-in or undermount installation. Bath shall have molded lumbar support. Bath shall be Kohler Model K-1821-\_\_\_\_.

### **Technical Information**

| Fixture*:                                       |                                        |  |  |  |  |
|-------------------------------------------------|----------------------------------------|--|--|--|--|
| Bathing well:                                   |                                        |  |  |  |  |
| Basin area, bottom                              | 44-1/2" (113 cm) x 22-5/16" (56.7 cm)  |  |  |  |  |
| Basin area, top                                 | 59-5/8" (151.4 cm) x 25-1/2" (64.8 cm) |  |  |  |  |
| Weight                                          | 86 lbs (39 kg)                         |  |  |  |  |
| To overflow:                                    |                                        |  |  |  |  |
| Water depth                                     | 18" (45.7 cm)                          |  |  |  |  |
| Capacity                                        | 85.8 gal (325 L)                       |  |  |  |  |
| * Approximate measurements for comparison only. |                                        |  |  |  |  |
| Drop-in cut-out                                 | 64-1/2" (163.8 cm) x 30-1/2" (77.5 cm) |  |  |  |  |

No change in measurement if connected with drain illustrated. (K-7272)

**Product Diagram** 