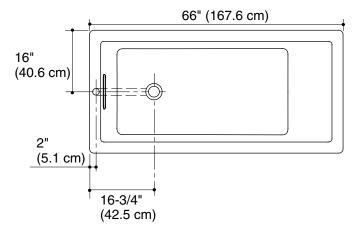

#### **Features**

- Acrylic
- Drop-in or undermount installation
- Molded lumbar support
- 66" (167.6 cm) x 32" (81.3 cm) x 22" (55.9 cm)

# **Product Specification**

The acrylic bath shall be 66" (167.6 cm) in height, 32" (81.3 cm) in width, and 22" (55.9 cm) in depth. Bath shall be for drop-in or undermount installation. Bath shall have molded lumbar support. Bath shall be Kohler Model K-1821-\_\_\_\_.

### **Technical Information**

| Fixture*:                                       |                                        |  |  |  |  |
|-------------------------------------------------|----------------------------------------|--|--|--|--|
| Bathing well:                                   |                                        |  |  |  |  |
| Basin area, bottom                              | 44-1/2" (113 cm) x 22-5/16" (56.7 cm)  |  |  |  |  |
| Basin area, top                                 | 59-5/8" (151.4 cm) x 25-1/2" (64.8 cm) |  |  |  |  |
| Weight                                          | 86 lbs (39 kg)                         |  |  |  |  |
| To overflow:                                    |                                        |  |  |  |  |
| Water depth                                     | 18" (45.7 cm)                          |  |  |  |  |
| Capacity                                        | 85.8 gal (325 L)                       |  |  |  |  |
| * Approximate measurements for comparison only. |                                        |  |  |  |  |
| Drop-in cut-out                                 | 64-1/2" (163.8 cm) x 30-1/2" (77.5 cm) |  |  |  |  |