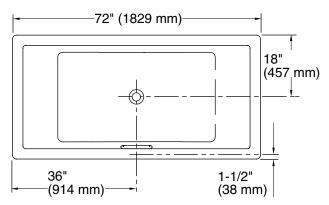

### **Features**

- Acrylic
- Drop-in installation
- Molded lumbar support
- Center drain
- 72" (1829 mm) x 36" (914 mm) x 23" (584 mm)

# **Product Specification**

The acrylic bath shall be 72" (1829 mm) in length, 36" (914 mm) in width, and 23" (584 mm) in height. Bath shall be for drop-in installation. Bath shall have molded lumbar support and center drain. Bath shall be Kohler Model K-1834-\_\_\_\_.

### **Technical Information**

| Fixture*:                                       |                                        |  |  |  |  |
|-------------------------------------------------|----------------------------------------|--|--|--|--|
| Bathing well:                                   | Bathing well:                          |  |  |  |  |
| Basin area, bottom                              | 45-3/4" (1162 mm) x 25-15/16" (659 mm) |  |  |  |  |
| Basin area,<br>top                              | 65-3/8" (1661 mm) x 29-5/16" (745 mm)  |  |  |  |  |
| Weight                                          | 82 lbs (37.2 kg)                       |  |  |  |  |
| To overflow:                                    |                                        |  |  |  |  |
| Water depth                                     | 19-7/16" (494 mm)                      |  |  |  |  |
| Capacity                                        | 12.9 gal (427 L)                       |  |  |  |  |
| * Approximate measurements for comparison only. |                                        |  |  |  |  |
| Drop-in cut-ou                                  | t 71-1/2" (1816 mm) x 35-1/2" (902 mm) |  |  |  |  |