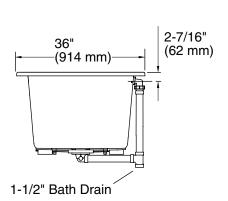

No change in measurement if connected with drain illustrated. (K-7272)

**Product Diagram** 