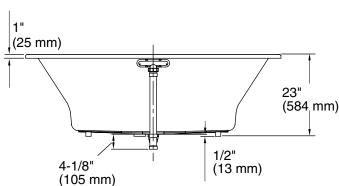

### **Technical Information**

| Fixture*:                                       |                                        |  |  |  |  |
|-------------------------------------------------|----------------------------------------|--|--|--|--|
| Bathing well:                                   | Bathing well:                          |  |  |  |  |
| Basin area, bottom                              | 45-3/4" (1162 mm) x 25-15/16" (659 mm) |  |  |  |  |
| Basin area,<br>top                              | 65-3/8" (1661 mm) x 29-5/16" (745 mm)  |  |  |  |  |
| Weight                                          | 82 lbs (37.2 kg)                       |  |  |  |  |
| To overflow:                                    |                                        |  |  |  |  |
| Water depth                                     | 19-7/16" (494 mm)                      |  |  |  |  |
| Capacity                                        | 12.9 gal (427 L)                       |  |  |  |  |
| * Approximate measurements for comparison only. |                                        |  |  |  |  |
| Drop-in cut-ou                                  | t 71-1/2" (1816 mm) x 35-1/2" (902 mm) |  |  |  |  |